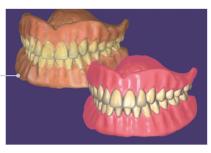

#### Full Denture Module improved

- Copy Denture: instead of relining an old denture, rapidly and inexpensively produce a new one
- Design dentures on ball attachments
- Add-on for the **Ivotion™ Denture System** now available with the *Full Denture Module*\*