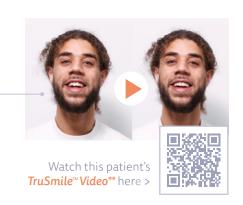

#### Elevated Smile Creator Module for captivating visualization

- New AI Services: with TruSmile™ Video™ and TruSmile™ Photo™, generate highly realistic smile makeover videos of your patients, based on your personalized tooth setup. Wow your patients with predictable smiles and increase case conversion.
- Design smiles with virtual gingiva for superior outcomes
- Design smiles based on patients' natural teeth
- Improved 3D-to-photo alignment: adjust 3D view to match rendering to the camera's focal length