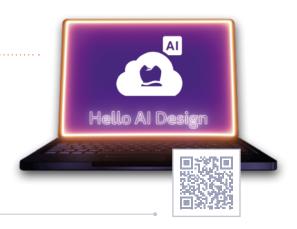

# Al features—more automation and seamless integration

- New Al Design\*\*: receive high-quality Al design suggestions for single-unit crowns—right in your exocad software. Enable it now!
- Preparation margin repair tool enables you to make the most out of imperfect intraoral scans: fix margins to get an acceptable result despite artifacts or holes in the scan
- Save time with Auto Articulator for automatic dynamic occlusion\*
- Integration of compact milling machines: select your preferred block and start production seamlessly from within your CAD software\*
- Switch tooth libraries while keeping the previous setup