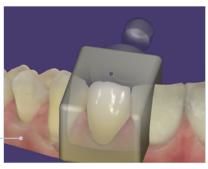

## New beta feature: post and core\*

- Design post and core restorations
- A crown matching the core can then be directly designed

\*Available upon request for beta testers